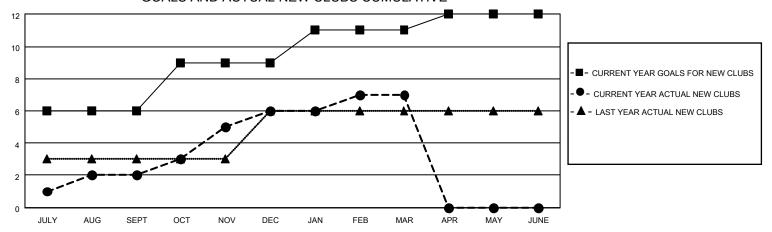

## GOALS AND ACTUAL NEW CLUBS CUMULATIVE

## LOCATION INDIA District 322 B1 Results as of: 3/31/2021

|               | Club          | )S          |               | Members               |                        |                         |                                                    |  |
|---------------|---------------|-------------|---------------|-----------------------|------------------------|-------------------------|----------------------------------------------------|--|
|               | RESULTS FOR   | R 2020-2021 |               | RESULTS FOR 2020-2021 |                        |                         |                                                    |  |
| QUARTER       | NEW CLUB GOAL | NEW CLUBS   | DROPPED CLUBS | QUARTER MEMB          | BER GROWTH NET<br>GOAL | MEMBER GROWTH<br>ACTUAL | DROPPED<br>MEMBERS ACTUAL<br>(including transfers) |  |
| JULY/AUG/SEPT | 6             | 2           | 1             | JULY/AUG/SEPT         | 200                    | 208                     | 40                                                 |  |
| OCT/NOV/DEC   | 3             | 4           | 0             | OCT/NOV/DEC           | 200                    | 177                     | 162                                                |  |
| JAN/FEB/MAR   | 2             | 1           | 8             | JAN/FEB/MAR           | 100                    | 65                      | 116                                                |  |
| APR/MAY/JUNE  | 1             | 0           | 0             | APR/MAY/JUNE          | 50                     | 0                       | 0                                                  |  |