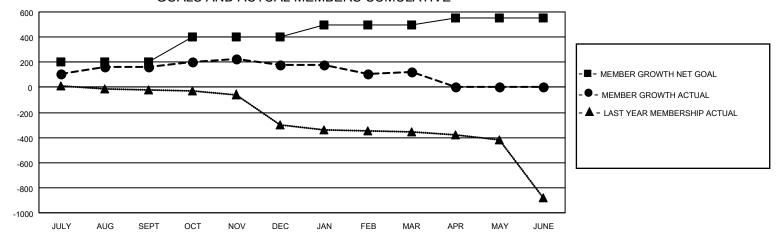

## GOALS AND ACTUAL MEMBERS CUMULATIVE

| DROPPED CLUBS: 9 |     | 59 CLUBS OF 83 ADDED 1 OR MORE NEW MEMBERS | GENDER DISTRIBUTION             |                |       |
|------------------|-----|--------------------------------------------|---------------------------------|----------------|-------|
|                  |     | NEW MEMBERS                                | MALE 2,125 (65.10               |                |       |
|                  |     | 1                                          | FEMALE                          | 1,139 (34.90%) |       |
| DROPPED MEMBERS  |     |                                            |                                 |                |       |
| DECEASED         | 23  | CLICK HERE FOR CUMULATIVE                  | TOTAL FAMILY UNIT MEMBERS       |                | 1,592 |
| CLUB CANCELLED   | 103 | MEMBERSHIP DATA                            |                                 |                | 020   |
| OTHER 192        |     |                                            | FAMILY MEMBERS PAYING HALF DUES |                | 936   |
| TOTAL            | 318 |                                            |                                 |                |       |

## LOCATION INDIA District 322 B1 Results as of: 3/31/2021

|               | Club          | )S          |               | Members               |                        |                         |                                                    |  |
|---------------|---------------|-------------|---------------|-----------------------|------------------------|-------------------------|----------------------------------------------------|--|
|               | RESULTS FOR   | R 2020-2021 |               | RESULTS FOR 2020-2021 |                        |                         |                                                    |  |
| QUARTER       | NEW CLUB GOAL | NEW CLUBS   | DROPPED CLUBS | QUARTER MEMB          | BER GROWTH NET<br>GOAL | MEMBER GROWTH<br>ACTUAL | DROPPED<br>MEMBERS ACTUAL<br>(including transfers) |  |
| JULY/AUG/SEPT | 6             | 2           | 1             | JULY/AUG/SEPT         | 200                    | 208                     | 40                                                 |  |
| OCT/NOV/DEC   | 3             | 4           | 0             | OCT/NOV/DEC           | 200                    | 177                     | 162                                                |  |
| JAN/FEB/MAR   | 2             | 1           | 8             | JAN/FEB/MAR           | 100                    | 65                      | 116                                                |  |
| APR/MAY/JUNE  | 1             | 0           | 0             | APR/MAY/JUNE          | 50                     | 0                       | 0                                                  |  |